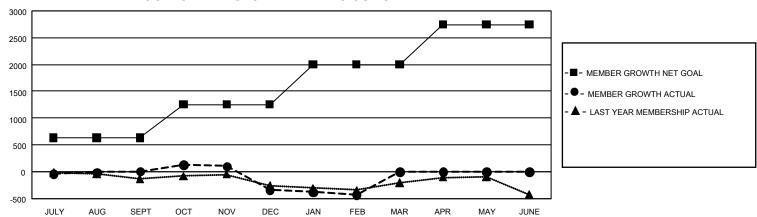

## GOALS AND ACTUAL MEMBERS CUMULATIVE

| DROPPED CLUBS: 23       |              | 552 CLUBS OF 1,049 ADDED 1<br>OR MORE NEW MEMBERS | GENDER DISTRIBU           | TION<br>17,847 (62.29%) |
|-------------------------|--------------|---------------------------------------------------|---------------------------|-------------------------|
|                         |              |                                                   | <br>  FEMALE              | 10,791 (37.66%)         |
| DROPPED MEMBERS         |              |                                                   | NON BINARY                | 4 (0.01%)               |
| DECEASED                | 258          |                                                   | PREFER NOT TO ANSWER      | 8 (0.03%)               |
| CLUB CANCELLED<br>OTHER | 184<br>2,243 | CLICK HERE FOR                                    | TOTAL FAMILY UNIT MEMBERS | 4,509                   |
| TOTAL                   | 2,685        | CUMULATIVE MEMBERSHIP DATA                        | FAMILY MEMBERS PAYING HA  | LF DUES 2,312           |

| Members               |                           |                         |                                                    |  |  |  |  |  |
|-----------------------|---------------------------|-------------------------|----------------------------------------------------|--|--|--|--|--|
| RESULTS FOR 2022-2023 |                           |                         |                                                    |  |  |  |  |  |
| QUARTER               | MEMBER GROWTH NET<br>GOAL | MEMBER GROWTH<br>ACTUAL | DROPPED MEMBERS<br>ACTUAL (including<br>transfers) |  |  |  |  |  |
| JULY/AUG/SE           | EPT 634                   | 1,139                   | 983                                                |  |  |  |  |  |
| OCT/NOV/DE            | C 621                     | 885                     | 1,154                                              |  |  |  |  |  |
| JAN/FEB/MAF           | ₹ 747                     | 515                     | 548                                                |  |  |  |  |  |
| APR/MAY/JUI           | NE 744                    | 0                       | 0                                                  |  |  |  |  |  |