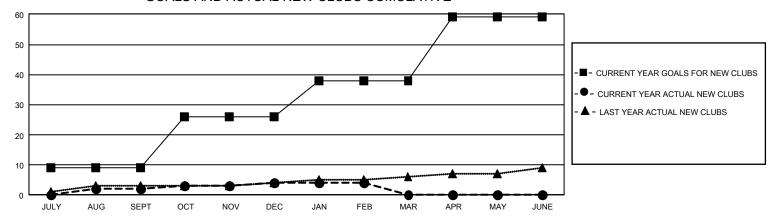

## GOALS AND ACTUAL NEW CLUBS CUMULATIVE

## GMT Constitutional Area 1, Group A

REPORT DOES NOT INCLUDE CLUBS IN UNDISTRICTED AREAS.

| -             |               |           |               |            |    |
|---------------|---------------|-----------|---------------|------------|----|
|               | Cluk          | os        |               |            |    |
|               |               |           |               |            |    |
| QUARTER       | NEW CLUB GOAL | NEW CLUBS | DROPPED CLUBS | QUARTER    | М  |
| JULY/AUG/SEPT | 27            | 2         | 8             | JULY/AUG/S | EP |
| OCT/NOV/DEC   | 51            | 2         | 12            | OCT/NOV/DE | С  |
| JAN/FEB/MAR   | 36            | 0         | 3             | JAN/FEB/MA | R  |
| APR/MAY/JUNE  | 63            | 0         | 0             | APR/MAY/JU | NE |